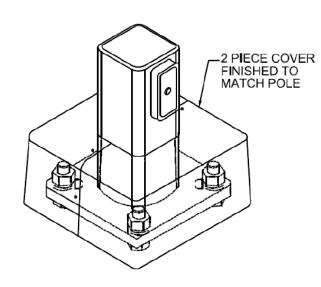

· Base Cover:

A 2 piece metal base cover is provided along with hardware to securely attach the 2 pieces together after pole installation.

Anchor Bolts:

A set of 4 galvanized steel anchor bolts is provided with each pole assembly. Each bolt includes 2 nuts and 2 washers