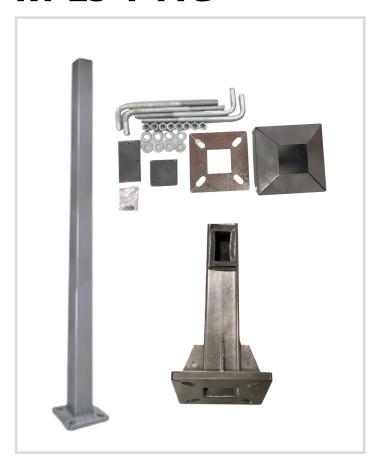

## **Product Description:**

• Pole Top Options:

A removable Stainess steel cap is provided if the pole is dril. The drill pattern and drill orientation needs to be provided by the customer unless Energy Light fixtures are used for the project. If the tenon option is selected a welded steel tennon will be provided.

· Pole:

Commercial quality welded steel tubing of 1 piece construction with a minimum yield strength of above 60000 psi is used to fabricate the pole shaft.

· Handhole:

2.5\*5 inches tall reinforced handhole with rubber gasket is provided at 18 inches from the base. A cover with a screw hardware.

· Base Cover:

A 2 piece metal base cover is provided along with hardware to securely attach the 2 pieces together after pole installation.

Anchor Bolts:

A set of 4 galvanized steel anchor bolts is provided with each pole assembly. Each bolt includes 2 nuts and 2 washers

A portion of the anchor bolt is threaded for securing and leveling the pole with the provided nuts and washers.

An actual size paper anchor bolt template is included.

Color and finish option:
Kalco Brown power coat with primer