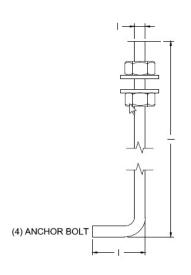

**Bolt Circle:** 8.5 Inch (216 mm)

**Bolt Projection:** 3.5 Inch (76.2MM)

Base Thickness: 0.79 Inch(20 MM)

**Anchor Bolt Size:** 0.86X17X3 Inch( 22X 431X76MM)

**Bolt Circle Range:** 7-11 Inch ( 175 – 275 MM )

· Base Cover:

A 2 piece metal base cover is provided along with hardware to securely attach the 2 pieces together after pole installation.

Anchor Bolts:

A set of 4 galvanized steel anchor bolts is provided with each pole assembly. Each bolt includes 2 nuts and 2 washers

A portion of the anchor bolt is threaded for securing and leveling the pole with the provided nuts and washers.

An actual size paper anchor bolt template is included.

Color and finish option:
Kalco Brown power coat with primer