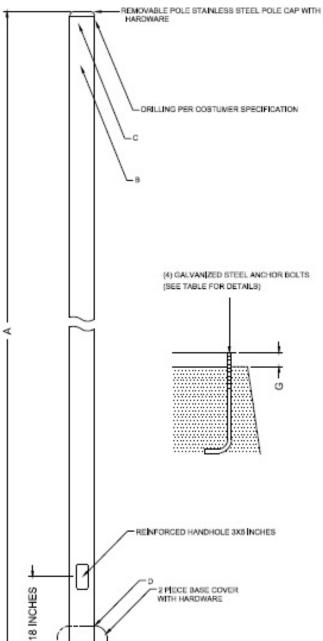

## Steel Light Pole - Square - 25 FT SPECIFICATION

**Dimension:** 25 FT- 4 INCH WIDTH-11 GUAGE

**Guage:** 11 G (3 mm)

**Top Width:** 3.94 Inch (100mm)

**Butt Width:** 3.94 Inch ( 100mm )

Base Width: 9.84 Inch (250mm)

**Bolt Circle:** 8.5 Inch (216 mm)

**Bolt Projection:** 3.5 Inch (76.2MM)

Base Thickness: 0.79 Inch(20 MM)

**Anchor Bolt Size:** 0.86X17X3 Inch( 22X 431X76MM)

**Bolt Circle Range:** 7-11 Inch ( 175 – 275 MM )

**Pole Weight:** 165 lbs +/- 5% ( 75 KG +/- 5 % )

· Pole:

Commercial quality welded steel tubing of 1 piece construction with a minimum yield strength of above 60000 psi is used to fabricate the pole shaft.

· Handhole:

2.5\*5 inches tall reinforced handhole with rubber gasket is provided at 18 inches from the base. A cover with a screw hardware.

## KT-25-4-11G

| SPECIFICATION OF 25 FEET POLE TABLE |   |                                 |
|-------------------------------------|---|---------------------------------|
| SPECIFICATION ON TABLE              | Α | 25 FT ( 7620mm +/- 10 mm)       |
| GAUGE                               | В | MORE THAN 11 G (3 mm)           |
| TOP WIDTH                           | С | 3.94 INCH (100mm)               |
| BUTT WIDTH                          | D | 3.94 INCH ( 100mm)              |
| BASE WIDTH                          | E | 9.84 INCH ( 250mm)              |
| BOLT CIRCLE                         | F | 8.5 INCH (216 mm )              |
| BOLT PROJECTION                     | G | 3.5INCH ( 76.2MM)               |
| ANCHOR BOLT SIZE                    | Н | 0.86X17X3 INCH (22X 431X76 MM)  |
| BOLT CIRCLE RANGE                   | ı | 7-11 INCH ( 175 - 275 MM)       |
| POLE WEIGHT                         | - | 165 lbs +/- 5% ( 75 KG +/- 5 %) |
| MAXIMUM EPA WITH 1.3 GUST FACTOR    |   |                                 |
| 80 MPH: 9.65 SQUARE FEET            |   |                                 |
| 90 MPH : 6.76 SQUARE FEET           |   |                                 |
| 100 MPH : 4.74 SQUARE FEET          |   |                                 |
| ·                                   |   |                                 |