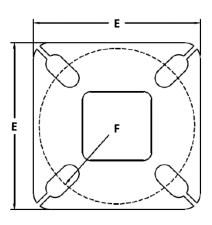

## Steel Light Pole - Square - 25 FT SPECIFICATION

**Dimension:** 25 FT- 4 INCH WIDTH-11 GUAGE

**Guage:** 11 G (3 mm)

**Top Width:** 3.94 Inch (100mm)

**Butt Width:** 3.94 Inch ( 100mm )

Base Width: 9.84 Inch (250mm)

**Bolt Circle:** 8.5 Inch (216 mm)

**Bolt Projection:** 3.5 Inch (76.2MM)

Base Thickness: 0.79 Inch(20 MM)

**Anchor Bolt Size:** 0.86X17X3 Inch( 22X 431X76MM)

**Bolt Circle Range:** 7-11 Inch ( 175 – 275 MM )

## KT-25-4-11G

| SPECIFICATION OF 25 FEET POLE TABLE |   |                                 |
|-------------------------------------|---|---------------------------------|
| SPECIFICATION ON TABLE              | Α | 25 FT ( 7620mm +/- 10 mm)       |
| GAUGE                               | В | MORE THAN 11 G (3 mm)           |
| TOP WIDTH                           | С | 3.94 INCH (100mm)               |
| BUTT WIDTH                          | D | 3.94 INCH ( 100mm)              |
| BASE WIDTH                          | E | 9.84 INCH ( 250mm)              |
| BOLT CIRCLE                         | F | 8.5 INCH (216 mm )              |
| BOLT PROJECTION                     | G | 3.5INCH ( 76.2MM)               |
| ANCHOR BOLT SIZE                    | Н | 0.86X17X3 INCH (22X 431X76 MM)  |
| BOLT CIRCLE RANGE                   | ı | 7-11 INCH ( 175 - 275 MM)       |
| POLE WEIGHT                         | - | 165 lbs +/- 5% ( 75 KG +/- 5 %) |
| MAXIMUM EPA WITH 1.3 GUST FACTOR    |   |                                 |
| 80 MPH: 9.65 SQUARE FEET            |   |                                 |
| 90 MPH : 6.76 SQUARE FEET           |   |                                 |
| 100 MPH : 4.74 SQUARE FEET          |   |                                 |
| ·                                   |   |                                 |