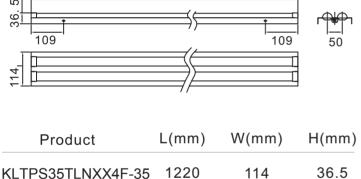

## SPECIFICATIONS

DIMENSIONS

| Input Voltage       | AC100-277v      |
|---------------------|-----------------|
| Operating Frequency | 50/60Hz         |
| Power Factor        | >0.95           |
| THD                 | <15%            |
| ССТ                 | 4000/4500/5000K |
| CRI                 | >80             |
| Beam Angle          | 120°            |
| Rated life:         | 50,000Hrs       |
| Warranty            | 5 years         |

#### PARAMETERS

| Model Name                | Wattage | ССТ             | Lumens        | Efficiency      |
|---------------------------|---------|-----------------|---------------|-----------------|
| KLTPS35TLNXX4F-35WB(XXYZ) | 35W     | 4000/4500/5000K | 3850LM/4550LM | 110LM/W/130LM/W |